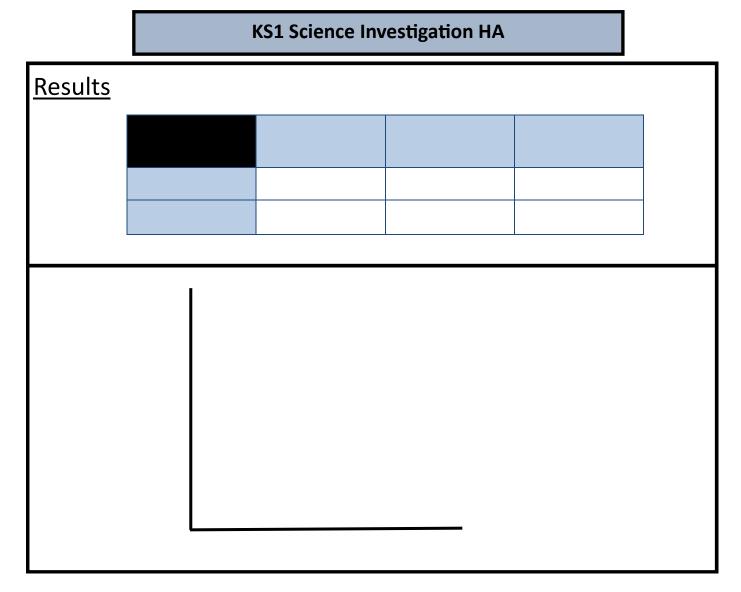

#### **KS1 Science Investigation HA**

| <u>Results</u> |             |                              |                              |                              |
|----------------|-------------|------------------------------|------------------------------|------------------------------|
|                |             | Plant Height after<br>2 days | Plant height after<br>3 days | Plant height after<br>4 days |
|                | Window Sill |                              |                              |                              |
|                | Cupboard    |                              |                              |                              |
|                | L           |                              | L                            | L                            |

|  | <u>G</u> | ra | pl | n |
|--|----------|----|----|---|
|--|----------|----|----|---|

| O | bse | rvat | ions |
|---|-----|------|------|
|   |     |      |      |

The flower that grew the most was\_\_\_\_\_\_.